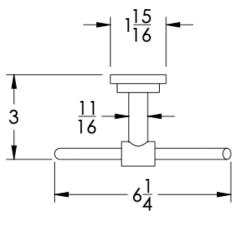

Dimension in inches

TOP

SIDE

NOTE: Dimensions subject to change without notice.