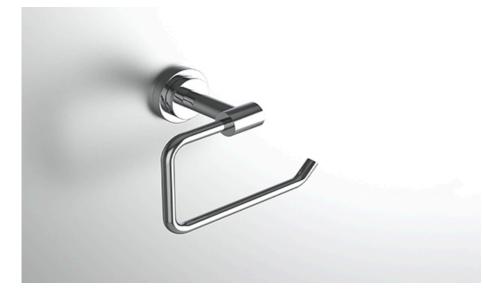

## **COLLECTION ELOQUENCE CLASSIC**

## TISSUE HOLDER

| Model                | Product                                                     |                             | Finishes Available                                               |
|----------------------|-------------------------------------------------------------|-----------------------------|------------------------------------------------------------------|
| ELC-TPHR<br>ELC-TPHL | Tissue Holder (Facing Right)<br>Tissue Holder (Facing Left) |                             | Multiple finishes available. Over 23 finishes<br>to choose from. |
| FINISHES             | Polished (-P)                                               | Antique Copper (-ACOP)      | Polished Gold (-PGLD)                                            |
|                      | Brushed (-B)                                                | Polished Brass (-PBRS)      | Brushed Copper (-BCOP)                                           |
|                      | Brushed Gold (-BGLD)                                        | Matte White (-WHT)          | Brushed Rose Gold (-BRGD)                                        |
|                      | Matte Black (-BLK)                                          | Brushed Modern Bronze (-BMB | RZ) Brushed Black (-BRBLK)                                       |
|                      | Oil Rubbed Bronze (-ORB)                                    | Glossy White (-GWHT)        | Polished Black (-PBLK)                                           |
|                      | Brushed Brass (-BBRS)                                       | Polished Rose Gold (-PRGD)  | Antique Nickel (-ANKL)                                           |
|                      | Brushed Bronze (-BBRZ)                                      | Unlacquered Brass (-UBRS)   | Black Nickel (-NKBL)                                             |
|                      | Antique Brass (-ABRS)                                       | Polished Nickel (-PNKL)     |                                                                  |