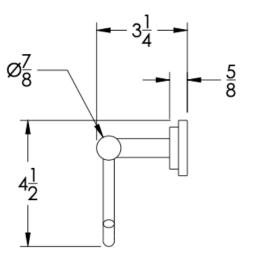

Dimension in inches

TOP

SIDE

NOTE: Dimensions subject to change without notice.